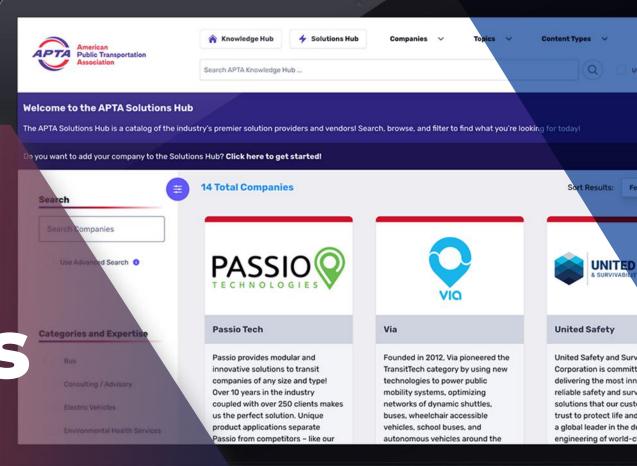

# Join the APTA Solutions Hub

The APTA Solutions Hub is a dynamic, web-based directory that connects transit professionals with a curated list of industry solution providers, including vendors, consultants, sponsors, and exhibitors.

With a user-friendly, interactive platform, the Solutions Hub allows our members to easily search and discover trusted resources, while offering vendors a targeted opportunity to showcase their products and services to an engaged audience of transportation professionals.

KnowledgeHub.APTA.com/Solutions/Plans

Visit our website to schedule a personalized demo today!