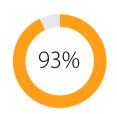

#### CONFERENCE ATTENDEE PROFILE

Who attends the Learning Forward Annual Conference?

MASTER'S DEGREE OR HIGHER

OF ATTENDEES REPORT THAT THEY LEAVE THE CONFERENCE WITH IDEAS THEY WILL IMPLEMENT OR APPLY.

NUMBER OF LEARNING FORWARD STATE AND PROVINCIAL AFFILIATES THAT SUPPORT STAFF DEVELOPERS.