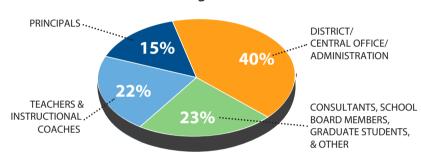

#### CONFERENCE ATTENDEE PROFILE

Who attends the Learning Forward Annual Conference?

MASTER'S DEGREE OR HIGHER

OF ATTENDEES REPORT THAT THEY LEAVE THE CONFERENCE WITH IDEAS THEY WILL IMPLEMENT OR APPLY.

NUMBER OF LEARNING FORWARD STATE AND PROVINCIAL AFFILIATES THAT SUPPORT STAFF DEVELOPERS.

## Why sponsor Learning Forward's 2025 Annual Conference?

- **SUPERINTENDENTS**
- DIRECTORS OF LEARNING
- DIRECTORS OF PROFESSIONAL DEVELOPMENT
- CURRICULUM AND INSTRUCTION DIRECTORS
- CENTRAL OFFICE ADMINISTRATORS
- PROVINCIAL EDUCATION
  PERSONNEL
- COACHES
- PRINCIPALS
- **TEACHERS**
- EDUCATIONAL CONSULTANTS