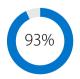

## 1969

FOUNDED IN 1969, LEARNING FORWARD NOW HAS MORE THAN 18,000 MEMBERS AND 88,000 SUBSCRIBERS IN 50 STATES AND 15 COUNTRIES.

OF MEMBERS USED A LEARNING FORWARD PRODUCT OR PUBLICATION DURING THE PREVIOUS 12 MONTHS.