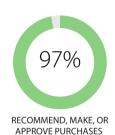

#### CONFERENCE ATTENDEE PROFILE

Who attends the Learning Forward Annual Conference?

MASTER'S DEGREE OR HIGHER

OF ATTENDEES REPORT THAT THEY LEAVE THE CONFERENCE WITH IDEAS THEY WILL IMPLEMENT OR APPLY.

NUMBER OF LEARNING FORWARD STATE AND PROVINCIAL AFFILIATES THAT SUPPORT STAFF DEVELOPERS.