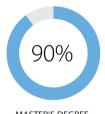

#### CONFERENCE ATTENDEE PROFILE

Who attends the Learning Forward Annual Conference?

MASTER'S DEGREE OR HIGHER

OF ATTENDEES REPORT THAT THEY LEAVE THE CONFERENCE WITH IDEAS THEY WILL IMPLEMENT OR APPLY.

NUMBER OF LEARNING FORWARD STATE AND PROVINCIAL AFFILIATES THAT SUPPORT STAFF DEVELOPERS.