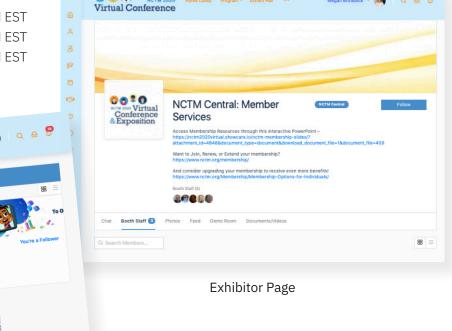

## **EXHIBITOR OPPORTUNITIES**

The state of the art virtual exhibit hall displays up to 4 exhibitor tiles per row as attendees scroll to browse exhibitor and sponsor information. Each tile displays the company name, logo and a cover photo to entice attendees to click and follow to learn more about the organization. Once the attendee enters the virtual booth, they have access to a long-form description, as well as up to 5GB of promotional images, documents or links as provided by the company.

#### **INCLUDED WITH ALL TILES**

- 1, 2 or 4 exhibitor tiles within virtual exhibit hall
   Each tile requires a 170x170 px logo image and a 1300x225 cover photo
- · Link to exhibitor website
- Exhibitor page includes company profile, video feeds, document uploads and chat feature
- Access to participant directory
- List of followers and members who engaged within your exhibitor booth